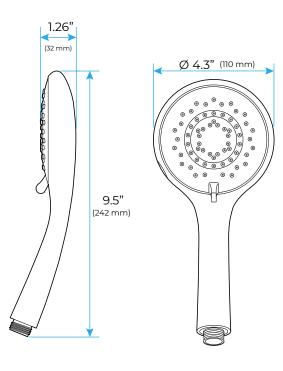

Shower Head Size: 900\*300 mm

Showerheads Install: Embedded Ceiling Mounted

Concealed Mixer Install: Wall-Mounted

LED Shower Head Functions: Rainfall, Waterfall, Mist,

Water Column

Water Pressure: 0.3 MPA Water Flow: 16L/min~28L/min Shower Accessories Material: Brass

LED Light: Need to Connect Power

LED Light Color: 64 Color Shower Hose Length: 1.5M

AC: 100-265V 50/60Hz Music: Need Bluetooth



Shower Flow Rate: 16-28L/min

Product shown is only for installation display purpose





All dimensions and specifications are nominal and may vary. Use actual products for accuracy in critical situations.



## **B**athSelect

#### **Shower Mixer**





Product shown is only for installation display purpose

#### **Shower Mixer Connections**



### **Body Jet**





#### **Hand Shower**



#### **FEATURES**

Material: Brass

Base Plate Height: 5-1/8"
Base Plate Width: 5-1/8"
Jet Surface Area: 3-1/8"
Surface Depth: 1/4"
Adjustment Angle: 5°
Male NPT Connection: 1/2"
Maximum Flow Rate: 2.5 GPM

(9.5L/min) max @ 80 psi