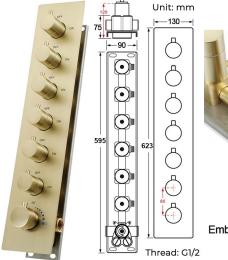

#### **Shower Mixer**

Product shown is only for installation display purpose

#### **Shower Mixer Connections**

#### **FEATURES**

Material: Brass

Base Plate Height: 5-1/8"
Base Plate Width: 5-1/8"
Jet Surface Area: 3-1/8"
Surface Depth: 1/4"
Adjustment Angle: 5°
Male NPT Connection: 1/2"
Maximum Flow Rate: 2.5 GPM

(9.5L/min) max @ 80 psi