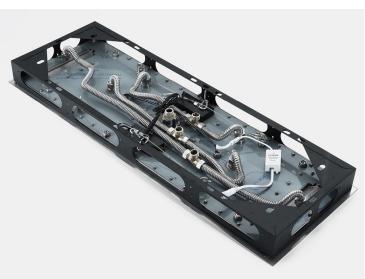

# THERMOSTATIC LED PHONE CONTROLLED RECESSED CEILING BRUSHED GOLD MOUNT RAINFALL WATER COLUMN MIST SHOWER SYSTEM WITH 6 JETTED BODY SPRAYS AND HAND SHOWER SPECIFICATIONS

Shower Panel / Hose Material: 304 Stainless Steel

Shower Head Size: 900\*300 mm

Showerheads Install: Embedded Ceiling Mounted

Concealed Mixer Install: Wall-Mounted

LED Shower Head Functions: Rainfall, Waterfall, Mist,

Water Column

Water Pressure: 0.3 MPA Water Flow: 16L/min~28L/min Shower Accessories Material: Brass

LED Light: Need to Connect Power

LED Light Color: 64 Color Shower Hose Length: 1.5M

AC: 100-265V 50/60Hz Music: Need Bluetooth

Shower Flow Rate: 16-28L/min

Product shown is only for installation display purpose

#### **Shower Mixer**

Product shown is only for installation display purpose

#### **Shower Mixer Connections**