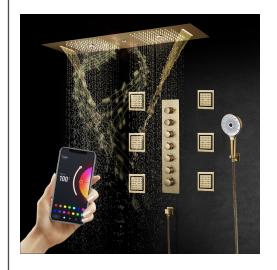

# THERMOSTATIC LED PHONE CONTROLLED RECESSED CEILING BRUSHED GOLD MOUNT RAINFALL WATER COLUMN MIST SHOWER SYSTEM WITH 6 JETTED BODY SPRAYS AND HAND SHOWER SPECIFICATIONS

Shower Panel / Hose Material: 304 Stainless Steel

Shower Head Size: 900\*300 mm

Showerheads Install: Embedded Ceiling Mounted

Concealed Mixer Install: Wall-Mounted

LED Shower Head Functions: Rainfall, Waterfall, Mist,

Water Column

Water Pressure: 0.3 MPA Water Flow: 16L/min~28L/min Shower Accessories Material: Brass

LED Light: Need to Connect Power

LED Light Color: 64 Color Shower Hose Length: 1.5M

AC: 100-265V 50/60Hz Music: Need Bluetooth

Shower Flow Rate: 16-28L/min

Product shown is only for installation display purpose