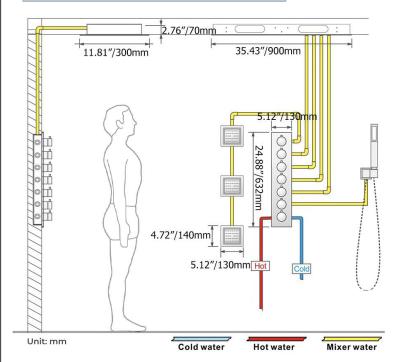

Shower Head Size: 900\*300 mm

Showerheads Install: Embedded Ceiling Mounted

Concealed Mixer Install: Wall-Mounted

LED Shower Head Functions: Rainfall, Waterfall, Mist,

Water Column

Water Pressure: 0.3 MPA Water Flow: 16L/min~28L/min Shower Accessories Material: Brass

#### **Shower Mixer**

Product shown is only for installation display purpose

#### **Shower Mixer Connections**