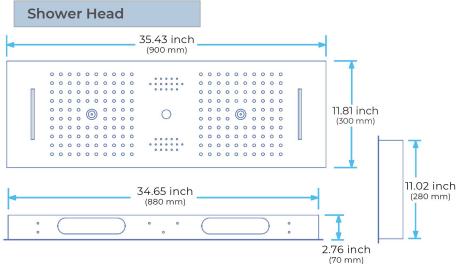

Shower Head Size: 900\*300 mm

Showerheads Install: Embedded Ceiling Mounted

Concealed Mixer Install: Wall-Mounted

LED Shower Head Functions: Rainfall, Waterfall, Mist,

Water Column

Water Pressure: 0.3 MPA Water Flow: 16L/min~28L/min Shower Accessories Material: Brass

All dimensions and specifications are nominal and may vary. Use actual products for accuracy in critical situations.