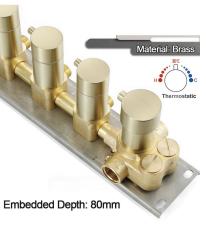

#### **Shower Mixer**

Product shown is only for installation display purpose

#### **Shower Mixer Connections**

#### **FEATURES**

Material: Brass

Base Plate Height: 5-1/8"
Base Plate Width: 5-1/8"
Jet Surface Area: 3-1/8"
Surface Depth: 1/4"
Adjustment Angle: 5°
Male NPT Connection: 1/2"
Maximum Flow Rate: 2.5 GPM