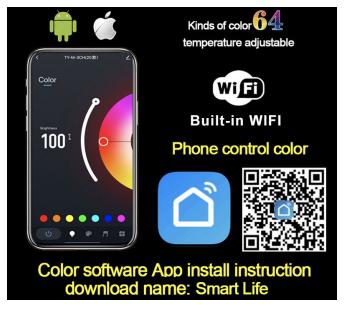

LED Light: Need to Connect Power

LED Light Color: 64 Color Shower Hose Length: 1.5M

AC: 100-265V 50/60Hz Music: Need Bluetooth

Shower Flow Rate: 16-28L/min

Product shown is only for installation display purpose