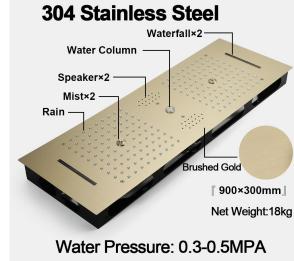

# THERMOSTATIC LED PHONE CONTROLLED RECESSED CEILING BRUSHED GOLD MOUNT RAINFALL WATER COLUMN MIST SHOWER SYSTEM WITH 6 JETTED BODY SPRAYS AND HAND SHOWER SPECIFICATIONS

Shower Panel / Hose Material: 304 Stainless Steel

Shower Head Size: 900\*300 mm

Showerheads Install: Embedded Ceiling Mounted

Concealed Mixer Install: Wall-Mounted

LED Shower Head Functions: Rainfall, Waterfall, Mist,

Water Column

Water Pressure: 0.3 MPA Water Flow: 16L/min~28L/min Shower Accessories Material: Brass

LED Light: Need to Connect Power

LED Light Color: 64 Color Shower Hose Length: 1.5M

AC: 100-265V 50/60Hz Music: Need Bluetooth

Shower Flow Rate: 16-28L/min

Product shown is only for installation display purpose